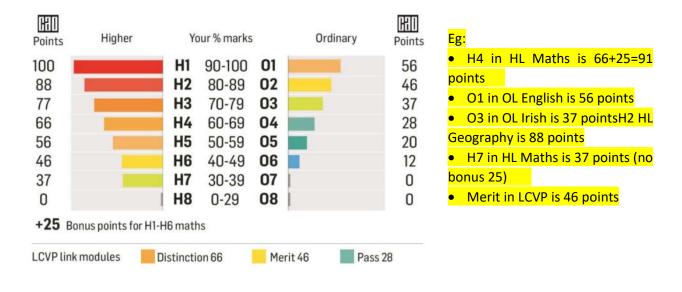

## Remember, this is how to calculate your points.

- 1. Write down all your results and the matching points (see image below to calculate your points. Be careful to take the points from the correct column, Higher or Ordinary.) You will have between 6 and 8 subjects.
- 2. Add 25 points to your points for HL Maths, if you have a H6 or better.
- 3. Tick off your top 6 points (not your top grades)
- 4. Add up your top 6 points.